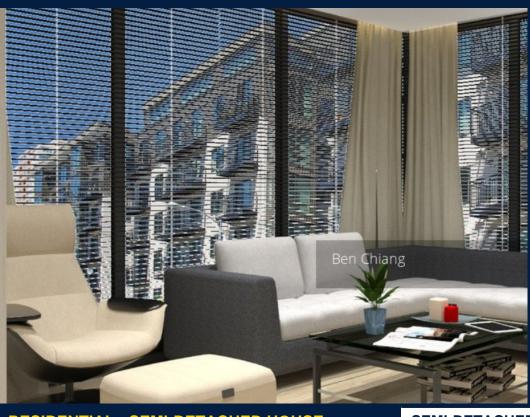

# **RESIDENTIAL - SEMI-DETACHED HOUSE** 2,155SQFT (200SQM) / S\$3,990,000

## **RESIDENTIAL - SEMI-DETACHED HOUSE** HOUGANG, PUNGGOL, SENGKANG, SINGAPORE

**LISTING ID:** SGLA68784444

**TENURE:** N/A N/A TITLE:

**SIZE BUILT-UP:** 2,155SQFT (200SQM)

SIZE LAND: N/A ■ NO. OF FLOORS: N/A FLOOR/LEVEL: N/A - N/A **BED ROOMS: BATH ROOMS:** 5 **MAIDS ROOMS:** N/A